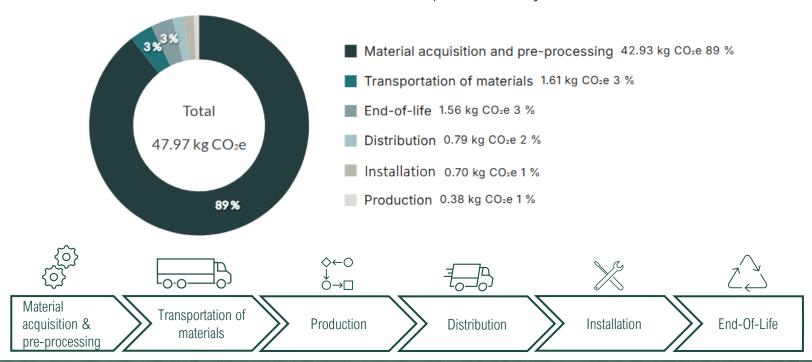

## CARBON FOOTPRINT REPORT

S-ONE\*
Total lifecycle emissions
47.97 kg CO<sub>2</sub>e / product

100% climate reduced stainless steel worktop\*\*

## Emission sources of product lifecycle

<sup>\*</sup>S-ONE worktop with a length of 1400 mm and a width of 600 mm has been used as a reference product. Emissions calculated for S-ONE worktop made of Outokumpu Circle Green® stainless stee Stala worktops made of matt finish stainless steel emissions are 14% higher than Circle Green®.