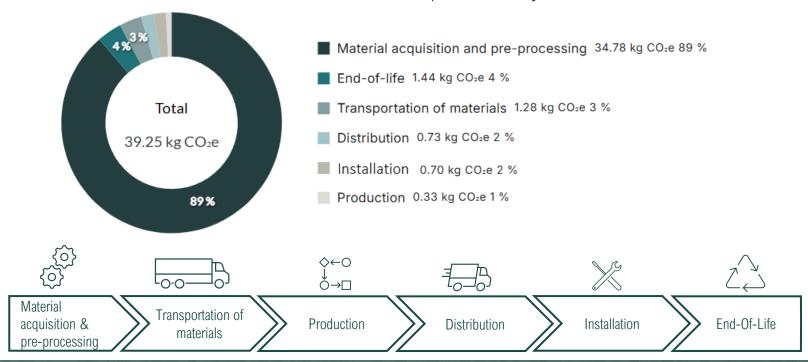

## CARBON FOOTPRINT REPORT

K-ONE\*
Total lifecycle emissions
39.25 kg CO<sub>2</sub>e / product

100% climate reduced stainless steel worktop\*\*

## Emission sources of product lifecycle

<sup>\*\*</sup>Stala has achieved the South Pole Funding Climate Action label for ONE stainless steel product family. We partnered with global climate company South Pole to validate our greenhouse gas emissions, set reduction targets and finance climate action, proportional to the carbon footprint of our ONE product family. Full details of Stala's achievement can be found on the label landing page by scanning the QR code.